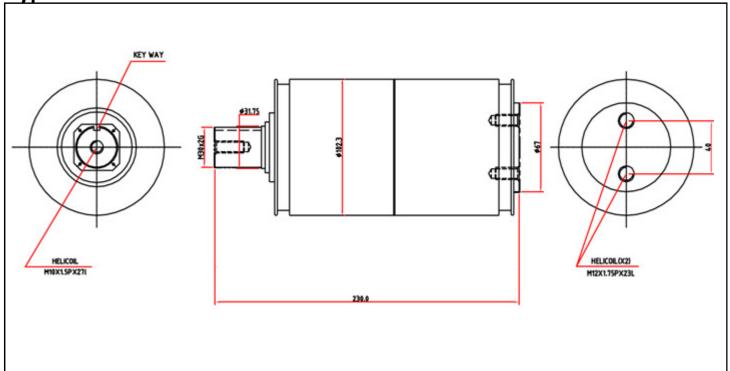

Phone: 940-382-3300

- EXCLUSIVE INTERNAL TORSION CONTROL
- FULL 1-YEAR WARRANTY

**Typical Dimensions** 